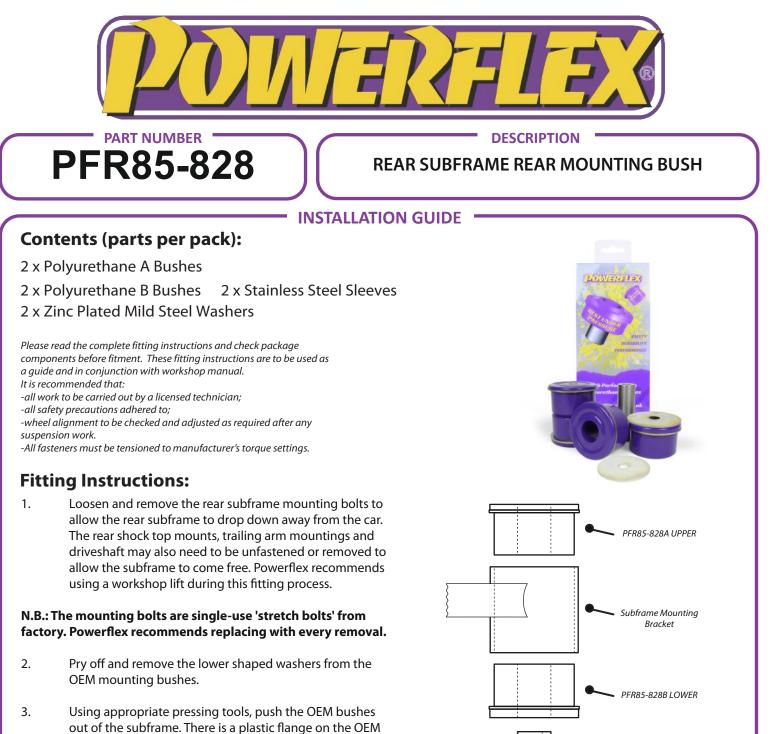

- bushes, that can be snapped off to leave a clean bore for pressing on both ends.
  Push the Polyurethane bushes into either end of the bore
- 4. Push the Polyurethane bushes into either end of the bore on the subframe, with the A part (marked "UPPER") at the top, and the B part (marked "LOWER") at the bottom. See Figure 1.
- 5. Push the Stainless steel sleeve through the bore of the bushes until flush with the bush faces.
- 6. Lift subframe back up to car body, and place the goldcoloured mild steel washers on the lower face of the polyurethane bushes. Slide new bolt up through washer and bush and fasten subframe to car body, using factory tightening specifications.
- 7. Refit all other components and perform a 4-wheel alignment.

Figure 1

+44 (0) 1895 460033

sales@powerflex.co.uk

Stainless Sleeve

OEM Bolt

Mild Steel Washer