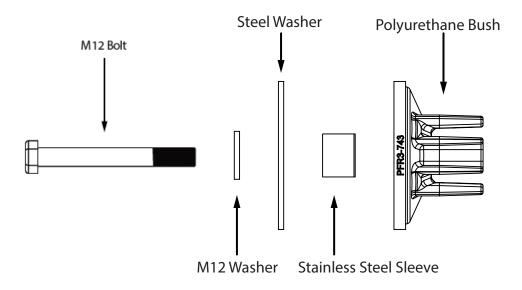

PFR3-743

# Contents (parts per pack):

2 x Polyurethane Bush insert 2 x Steel Washers 2 x Stainless Steel Sleeves 2 x M12 Washers

1 x M12 Bolt 1 x PTFE / Silicone Assembly Grease

Please read the complete fitting instructions and check package components before fitment. These fitting instructions are to be used as a guide and in conjunction with workshop manual. It is recommended that:

### **Fitting Instructions:**

- 1. Clean any dirt and corrosion from the inside of the orginal bush. And remove all sharp edges around the edge.
- 2. Insert the polyurethane bush insert into the orginal bush.
- 3. Insert the stainless steel sleeve into bore of polyurethane bush insert.
- 3. Apply some of the supplied PTFE/ Silicone grease to the bore and mounting faces of each bush and insert pin end of the arm into the bush.
- 4. Fit the original washer onto the end of the bush assembly, followed by the supplied M20 washer and M20