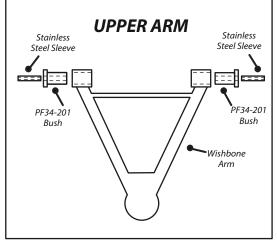

3. Fit the PF34-201 Bush into the vacant hole, until the bush sits flush and the lip of the bush is in contact with the arm. Please refer to Figures 1 and 2 for the correct positioning of the bushes

- The lip of the PF34-201 Bush should be facing the outside of the arm for the upper arms.

# - The lip of the PF34-201 Bush should be facing the inside of the arm for the lower arms.

4. Apply some of the supplied grease to the bore of each bush and insert the Stainless Steel Sleeve into the bore, until it sits flush.

Figure 1 - Positioning of bushes for Upper Arms

POWERFLEX

+44 (0) 1895 460033