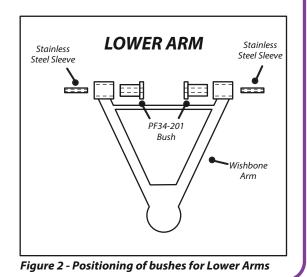

3. Fit the PF34-201 Bush into the vacant hole, until the bush sits flush and the lip of the bush is in contact with the arm. Please refer to Figures 1 and 2 for the correct positioning of the bushes

- The lip of the PF34-201 Bush should be facing the outside of the arm for the upper arms.

# - The lip of the PF34-201 Bush should be facing the inside of the arm for the lower arms.

4. Apply some of the supplied grease to the bore of each bush and insert the Stainless Steel Sleeve into the bore, until it sits flush.